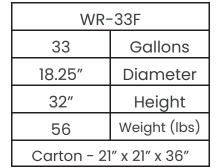

## **PREMIER SERIES NEUTRALS**

**WR-33F** 

Powder-coated in an attractive array of colors, the Premier Series provides a high-end look to compliment any decor.

Each unit is constructed of heavy-duty steel and features a stainless steel funnel top.

## **SPECIFICATIONS:**

- 33-gallon indoor waste receptacle
- · Stainless steel funnel top lid with 8" circular opening
- · Bottom of unit features 4 heavy-duty leveling feet to protect floor surfaces & keep unit slightly elevated
- Each unit comes with an LLDPE liner with lift holes & bag retention notches
- · Liners meet UL94 flammability standards
- Powder-coated units contain over 30% recycled materials
- Stainless steel units contain over 60% recycled materials
- Every unit is 100% post-consumer recyclable