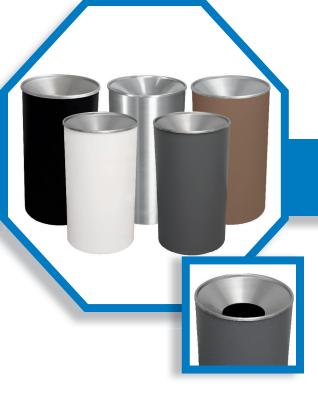

## **PREMIER SERIES NEUTRALS**

**WR-33F** 

Powder-coated in an attractive array of colors, the Premier Series provides a high-end look to compliment any decor.

Each unit is constructed of heavy-duty steel and features a stainless steel funnel top.

## **SPECIFICATIONS:**

- 33-gallon indoor waste receptacle
- · Stainless steel funnel top lid with 8" circular opening
- · Bottom of unit features 4 heavy-duty leveling feet to protect floor surfaces & keep unit slightly elevated
- Each unit comes with an LLDPE liner with lift holes & bag retention notches
- · Liners meet UL94 flammability standards
- Powder-coated units contain over 30% recycled materials
- Stainless steel units contain over 60% recycled materials
- Every unit is 100% post-consumer recyclable

## **BODY FINISHES**

Black Texture Bronze Texture (BLX)

(BRZX)

Dark Grey Texture (DGRX)

White Gloss (WHT)

Stainless Steel (SS)

**§3⊕% §6⊕% № ₺** 📗