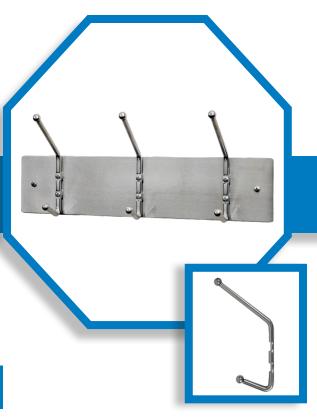

## WALL-MOUNTED RACK & DOUBLE HOOK 700 SA, 701 CHR, 703 SA

Available in two lengths - 18" long with 3 hooks, or 36" long with 6 hooks.

Ex-Cell Kaiser's coat racks are ideal for keeping workplaces clean and tidy. Double-sided hooks are available for individual purchase.

## **SPECIFICATIONS:**

- Durable, plated double hooks all come with steel ball tips to prevent damage to garments
- 700 SA 36" wide rack with 6 plated double hooks (Satin Aluminum back plate)
- 703 SA 18" wide rack with 3 plated double hooks (Satin Aluminum back plate)
- 701 CHR Pack of 12 double hooks (plated only)
- Contains over 70% recycled aluminum & is 100% post-consumer recyclable

## **APPLICATIONS:**

- Supply closets
- Garages
- Warehouses
- Coat Checks

As a result of our commitment to continuous improvements, occasionally minor changes may be made to our products without advance notice. Such changes are minor and have no effect on the form, fit and function of a product but may result in a minor cosmetic difference. Ex-Cell Kaiser will never mix any products that may have modifications within a single order. Our website will always reflect the most current product image.