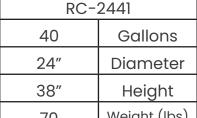

## **SPECIFICATIONS:**

- 40-gallon perforated recycling receptacle
- Four openings, each 5" in diameter featuring white CANS/BOTTLES ONLY decals
- Dome lid is secured to unit with a plastic-coated, steel security lanyard
- Heavy-duty feet keep the unit slightly elevated off ground surfaces
- Pre-drilled holes in the bottom of the unit allow for in-ground mounting (anchor kit included)
- Each unit includes an LLDPE liner with lift holes and bag retention notches
- · Liners meet UL94 flammability standards
- Contains over 30% recycled materials & is 100% post-consumer recyclable

## **BODY FINISH**

Ships on Pallet

Weight (lbs) 70

**APPLICATIONS:** 

**30%** 🗞 🗓

- Parks/Nature Centers
- Outdoor Spaces
- Schools/Universities

As a result of our commitment to continuous improvements, occasionally minor changes may be made to our products without advance notice. Such changes are minor and have no effect on the form, fit and function of a product but may result in a minor cosmetic difference. Ex-Cell Kaiser will never mix any products that may have modifications within a single order. Our website will always reflect the most current product image.