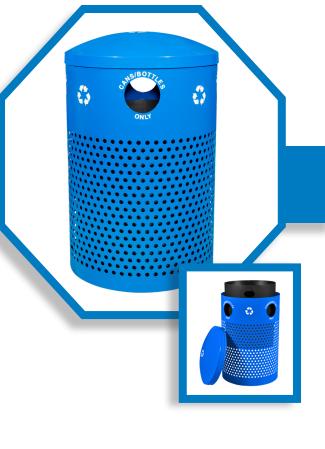

## LANDSCAPE SERIES RC-2441 CANS RBL

The RC-2441 Landscape Recycling Receptacle is a large, extremely durable unit built to withstand the elements.

Designed for a multitude of outdoor applications, the Landscape Series features a 40-gallon capacity and attractive, perforated steel construction.

## **SPECIFICATIONS:**

- 40-gallon perforated recycling receptacle
- Four openings, each 5" in diameter featuring white CANS/BOTTLES ONLY decals
- Dome lid is secured to unit with a plastic-coated, steel security lanyard
- Heavy-duty feet keep the unit slightly elevated off ground surfaces
- Pre-drilled holes in the bottom of the unit allow for in-ground mounting (anchor kit included)
- Each unit includes an LLDPE liner with lift holes and bag retention notches
- · Liners meet UL94 flammability standards
- Contains over 30% recycled materials & is 100% post-consumer recyclable