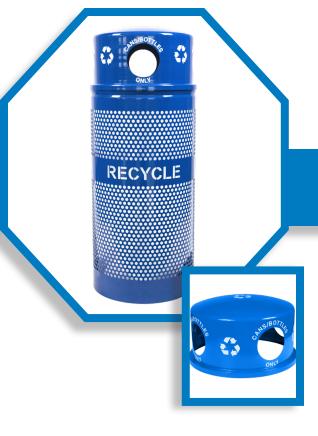

## LANDSCAPE SERIES RC-34R DM CANS RBL

The RC-34R DM CANS RBL Landscape Recycling Receptacle is a medium sized, durable unit built to withstand the elements.

Conveniently mount the unit on a pole or fence with Ex-Cell Kasier's pole-mounting kit (sold separately) or, use the included in-ground mounting kit to ensure the unit remains secure.

## **SPECIFICATIONS:**

- 34-gallon outdoor recycling receptacle with aluminum dome top
- Body features laser cut RECYCLE graphics on solid band
- Dome top has four 5" diameter circular openings, each with a CANS/BOTTLES ONLY decals
- Dome top is secured to unit with a plastic-coasted, steel security lanyard
- Unit includes steel retainer bands meant to hold liner bags in place
- Pre-drilled holes in bottom of unit allow for in-ground mounting (hardware included)
- Pre-drilled holes on back of unit allow for mounting to poles, fences, walls, etc. (hardware not included)
- Optional mounting bracket available for purchase (B-1022)
- Contains over 30% recycled materials & is 100% post-consumer recyclable

## **APPLICATIONS:**

- Parks/Nature Centers
- Outdoor Spaces
- Schools/Universities

| RC-34R DM CANS RBL       |              |
|--------------------------|--------------|
| 34                       | Gallons      |
| 18"                      | Diameter     |
| 44"                      | Height       |
| 33                       | Weight (lbs) |
| Carton - 19" x 19" x 46" |              |