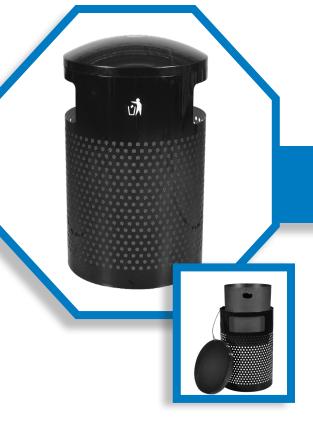

## LANDSCAPE SERIES WR-2441 T BLK

The WR-2441 Landscape Receptacle is a large, extremely durable unit built to withstand the elements.

Designed for outdoor applications, this Landscape Series unit features a 40-gallon capacity and attractive, perforated steel construction.

## **SPECIFICATIONS:**

- 40-gallon outdoor waste receptacle
- Two rectangular trash openings on either side of unit
- Two TRASHMAN decals pre-applied to unit on either side
- Dome lid secured to unit with plastic-coated steel security lanyard
- Heavy-duty leveling feet on the bottom of each unit for stability
- Pre-drilled holes in the bottom of each unit allow for in-ground mounting (anchor kit included)
- Each unit includes an LLDPE liner with lift holes & bag retention notches
- · Liners meet UL94 flammability standards
- Contains over 30% recycled materials & is 100% post-consumer recyclable