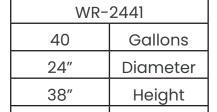

## LANDSCAPE SERIES WR-2441 T BLK

The WR-2441 Landscape Receptacle is a large, extremely durable unit built to withstand the elements.

Designed for outdoor applications, this Landscape Series unit features a 40-gallon capacity and attractive, perforated steel construction.

## **BODY FINISH**

Black Gloss (BLK)

Ships on Pallet

70

Weight (lbs)

**38%** 🗞 🖠