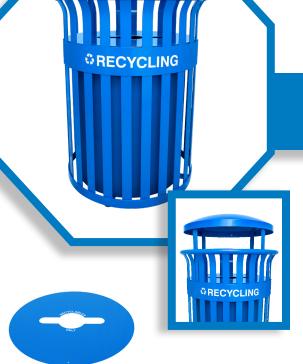

## STREETSCAPE SERIES - RECYCLING RC-SC2633, RC-SCD2633

The Streetscape Collection takes "heavy-duty" to a whole new level.

These 37-gallon capacity recycling receptacles are constructed entirely of steel and with the option to add a rain canopy, the weather and elements won't stand a chance!

## SPECIFICATIONS:

- 37-gallon outdoor recycling receptacle
- Two white RECYCLING decals with MOBIUS ARROWS are pre-applied to each unit
- Unit is available with or without a rain canopy
- Comingle lid provides a 5" diameter opening, overlapping a 2" W x 12" L opening
- RECYCLABLES ONLY decal pre-applied to comingle lid around opening
- Weather resistant powder coat finish in Recycle Blue Gloss (RBL)
- Constructed with 1.5" wide x 3/16" thick welded steel bars
- Bottom consists of steel channels that make in-ground mounting a breeze
- Adjustable leveling glides on the bottom of each unit for stability
- Lid is secured to unit with plastic-coated steel security lanyard
- Each unit includes an LLDPE liner with lift holes & bag retention notches
- Liners meet UL94 flammability standards
- Contains over 30% recycled materials and is 100% post-consumer recyclable

| RC-SC2633       |              |  |
|-----------------|--------------|--|
| 37              | Gallons      |  |
| 26″             | Diameter     |  |
| 33″             | Height       |  |
| 125             | Weight (lbs) |  |
| Ships on Pallet |              |  |

| RC-SCD2633      |              |  |
|-----------------|--------------|--|
| 37              | Gallons      |  |
| 36″             | Diameter     |  |
| 42″             | Height       |  |
| 145             | Weight (lbs) |  |
| Ships on Pallet |              |  |

Top view of lid