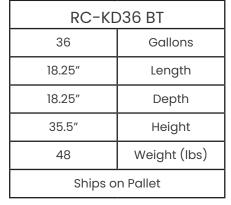

### **SPECIFICATIONS:**

- Square, 36-gallon indoor recycling or waste receptacle
- Each unit includes a removable LLDPE liner with lift handles & bag retention notches
- Ultra-modern, cool grey, easy-to-read decals pre-applied on 2 sides
- Standard Decal options: CANS/BOTTLES, COMPOST, PLASTIC, PAPER, RECYCLABLES, or TRASH
- Premium powder coat gloss finish on units and easy-to-remove lids
- Units sit on four sturdy feet to protect floor surfaces
- NOTE: Compatible with RC-MTR CASTERS
- Contains over 30% recycled materials & is 100% post-consumer recyclable