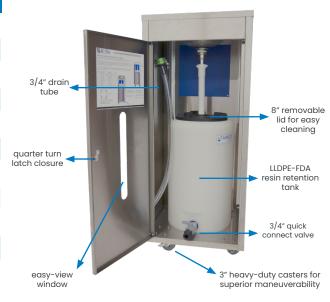

### **SPECIFICATIONS:**

- 16 gauge stainless steel fabricated body
- All welded construction with seamless top
- Sink is 10.75" in diameter, 4.5" deep, with 1.5" drain that features a snap-in screen
- Snap-in screen prevents trash & non-liquids from entering the retention tank
- Rear access door allows for easy emptying of liquids and includes quarter turn latch closure
- Easy view 1.5" x 14" window for monitoring liquid level

LD-10 SS

10

18″

18"

40"

75

- Each unit includes a leak-proof 10-gallon removable LLDPE-FDA resin retention tank
- Retention Tank features an 8" removable lid, 3/4" quick connect valve w/ 3/4" drain tube
- Unit ships with 4 heavy-duty 3" casters for superior maneuverability