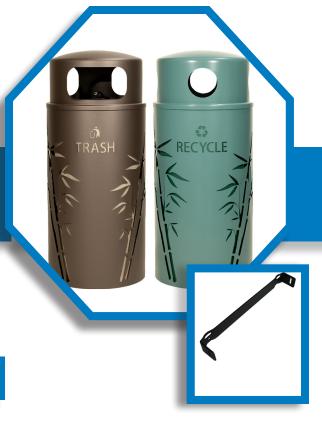

## **NATURE SERIES - BAMBOO** NS33-BB T, NS33-BB R

Inspired by the great outdoors, our Nature Series features two attractive patterns creating four sets of 33-gallon decorative Trash and Recycling receptacles.

### **SPECIFICATIONS:**

- 33-gallon outdoor receptacle with aluminum dome top
- Each unit features laser cut Bamboo Stalks and either TRASH or RECYCLE w/ corresponding graphics
- Trash unit dome tops have four oblong openings
- Recycle unit dome tops have four 5" diameter circular openings
- Each unit includes an LLDPE liner with lift handles & bag retention notches
- · Liners meet UL94 flammability standards
- Dome top is secured to unit with plastic coated steel security lanyard
- · Units can be mounted in-ground or on poles, fences, or wall surfaces using included mounting kits
- Ex-Cell recommends units be mounted in one of these ways to minimize body & lid damage
- Each Nature Series unit body contains over 30% recycled materials
- Each Nature Series unit lid contains over 70% recycled materials
- Each Nature Series unit is 100% post-consumer recyclable

### **NS33** 33 Gallons 18" Diameter 44" Height Weight (lbs) 45 Carton - 19" x 19" x 46"