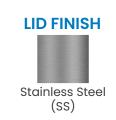

## **SPECIFICATIONS:**

- · Designed for hygienic, touch-free dispensing of wipes
- Wipes pull through a 1.093" diameter grommet with teeth to help wipes stand up & tear easily
- Easy-to-read, white WIPES decal pre-applied to unit on two sides
- Premium powder coat finish on unit in Hammered Grey Gloss (HMG)
- · Satin stainless steel finish on lid for easy cleaning
- Interior, removable support shelf holds wipes buckets in place at user level
- Removable shelf depth is 10.119" and storage area below shelf is 19.353" high
- · Underneath unit are 4 sturdy leveling feet to protect floor surfaces & keep unit slightly elevated
- Body contains over 30% recycled materials & lid contains over 60% recycled materials
- Entire receptacle is 100% post-consumer recyclable