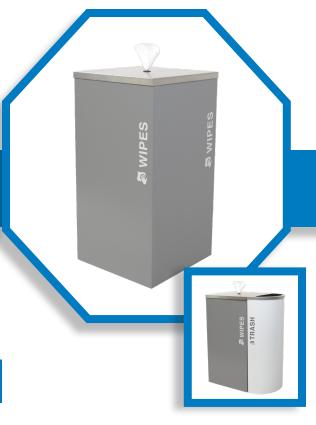

## SANITIZING DISPENSER FOR BUCKET WIPES **SW-KD HMG**

Perfect as a stand-alone dispenser, or as an addition to your Kaleidoscope or Black Tie Recycling Center, this touch-free unit will help you provide sanitizing wipes for a healthy, germ-free environment.

Compatible with most center-pull bucketed wipe rolls including Disinfectant Wipes, Anti-Bacterial Wipes, Sanitizing Wipes, and more!

## **SPECIFICATIONS:**

- · Designed for hygienic, touch-free dispensing of wipes
- Wipes pull through a 1.093" diameter grommet with teeth to help wipes stand up & tear easily
- Easy-to-read, white WIPES decal pre-applied to unit on two sides
- Premium powder coat finish on unit in Hammered Grey Gloss (HMG)
- · Satin stainless steel finish on lid for easy cleaning
- Interior, removable support shelf holds wipes buckets in place at user level
- Removable shelf depth is 10.119" and storage area below shelf is 19.353" high
- · Underneath unit are 4 sturdy leveling feet to protect floor surfaces & keep unit slightly elevated
- Body contains over 30% recycled materials & lid contains over 60% recycled materials
- Entire receptacle is 100% post-consumer recyclable

## **APPLICATIONS:**

- For use with the Classic Kaleidoscope Collection or Black Tie Series
- Gyms/Gym Locker Rooms
- Saunas/Spas
- Hotels
- Schools/Universities

| SW-KD HMG                |              |
|--------------------------|--------------|
| 15.75"                   | Length       |
| 15.75"                   | Depth        |
| 30"                      | Height       |
| 35                       | Weight (lbs) |
| Carton - 18" x 18" x 33" |              |