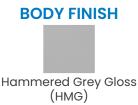

## **SPECIFICATIONS:**

- · Designed for hygienic, touch-free dispensing of wipes
- Wipes pull through a 1.093" diameter grommet with teeth to help wipes stand up & tear easily
- Easy-to-read, white WIPES decal pre-applied to unit on two sides
- Premium powder coat finish on unit in Hammered Grey Gloss (HMG)
- · Satin stainless steel finish on lid for easy cleaning
- Interior, removable support shelf holds wipes buckets in place at user level
- Removable shelf depth is 10.119" and storage area below shelf is 19.353" high
- · Underneath unit are 4 sturdy leveling feet to protect floor surfaces & keep unit slightly elevated
- Body contains over 30% recycled materials & lid contains over 60% recycled materials
- Entire receptacle is 100% post-consumer recyclable