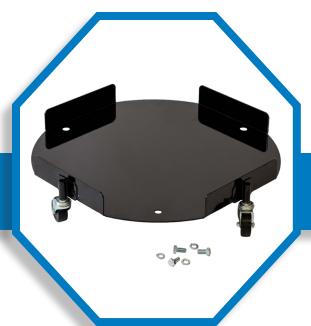

## DOLLY PAN FOR ARENA 51 SERIES ARENA DOLLY

Heavy-duty, 12 gauge steel dolly powder-coated in Black Gloss (BLK).

Hardware included to ensure unit stays securely on dolly pan.

## **SPECIFICATIONS:**

- Heavy-duty, 12 gauge, powder-coated steel dolly
- Solid pan perfectly holds any ARENA-51 receptacle
- Includes 4 swivel ball-bearing stem casters with 2" non-marring wheels
- Non-marring wheels mounted on outside of dolly for greater stability & a smooth, easy push
- Includes bolts for attaching to receptacle
- Contains over 30% recycled materials & is 100% post-consumer recyclable

## **APPLICATIONS:**

For use with the Arena 51 Series

| ARENA DOLLY             |              |
|-------------------------|--------------|
| 21.2"                   | Diameter     |
| 4.6"                    | Height       |
| 13                      | Weight (lbs) |
| Carton - 22" x 22" x 6" |              |