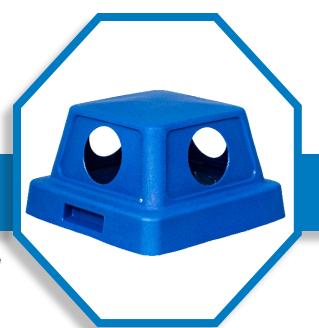

For use with the Outdoor Kaleidoscope Collection, these LLDPE Dome Tops with recycle openings allow for weather-free waste collection.

Available in standard Recycle Blue.

## **SPECIFICATIONS:**

- LLDPE Dome Tops fit on RC-KDX36-R units
- 5.5" D circular openings on four sides
- Two recessed handles fit into side of the receptacle and serve to hold liner bags in place
- Security Lanyard hardware is included with each dome top