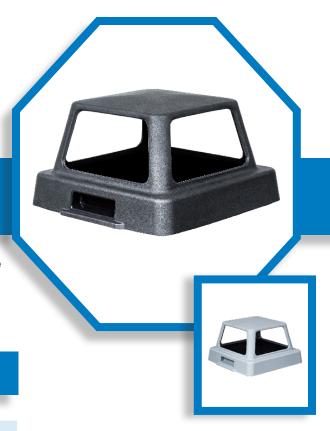

## RC-KDX LLDPE TRASH DOME TOPS 35-KDX-002T BLK FG, 35-KDX-002T GRY FG

For use with the Outdoor Kaleidoscope Collection, these LLDPE Dome Tops with trash openings allow for weather-free waste collection.

Available in standard Black or Grey.

## **SPECIFICATIONS:**

- LLDPE Dome Tops fit on RC-KDX36-T units
- 9.9" x 5.8" oblong openings on four sides
- Two recessed handles fit into side of the receptacle and serve to hold liner bags in place
- Security Lanyard hardware is included with each dome top